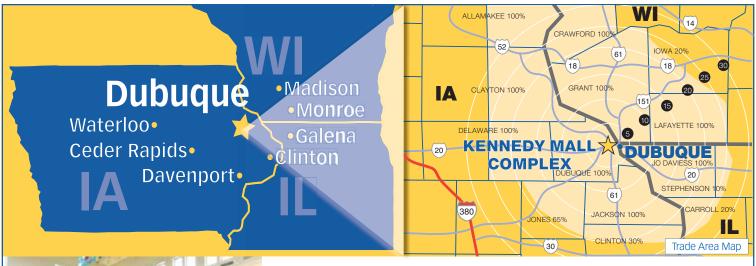

#### **Trade Area**

| Trade Area Population    | 307,425  |
|--------------------------|----------|
| Average Household Income | \$63,097 |
| Number of Households     | 119,342  |
| Median Age               | 42.5     |

Trade area data on this page is adjusted to reflect portions of counties in the trade area. Data Source: Scan/US 2010 , 2010 Edition of Editor & Publisher Market Guide.