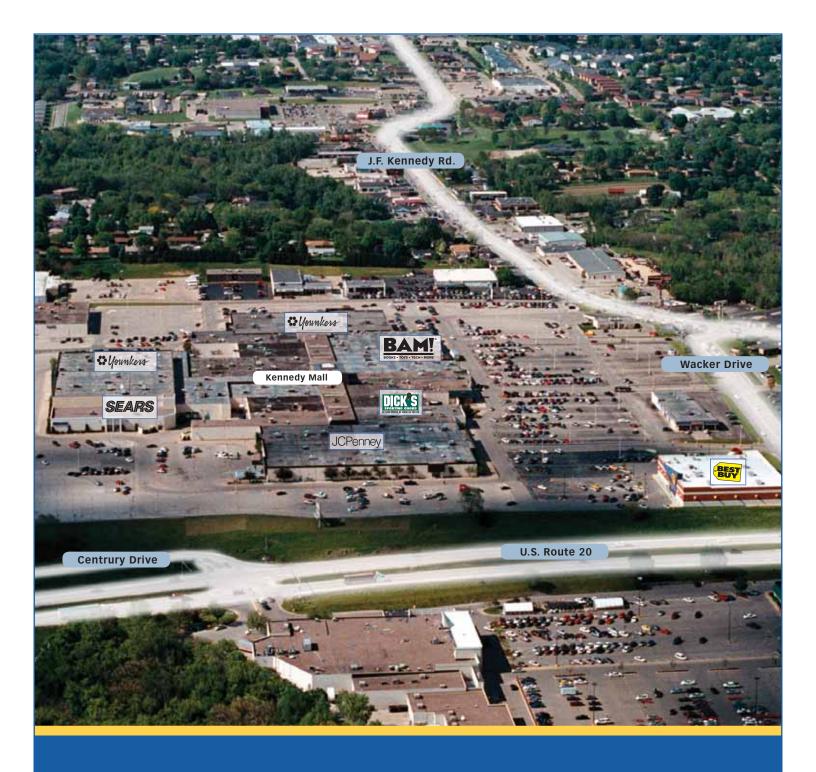

#### **About Kennedy Mall Complex**

Kennedy Mall is a regional mall located in the picturesque Mississippi River city of Dubuque, Iowa. The Mall Complex dominates the retail landscape of the region, with over 690,000 square feet of shopping, dining and entertainment. It is anchored by Dick's Sporting Goods, JCPenney, Younkers, Sears, and Best Buy and complemented by 60 specialty shops. The Mall recently underwent extensive renovations and continues to evolve to meet the needs of a trade area that includes portions of Illinois and Wisconsin.